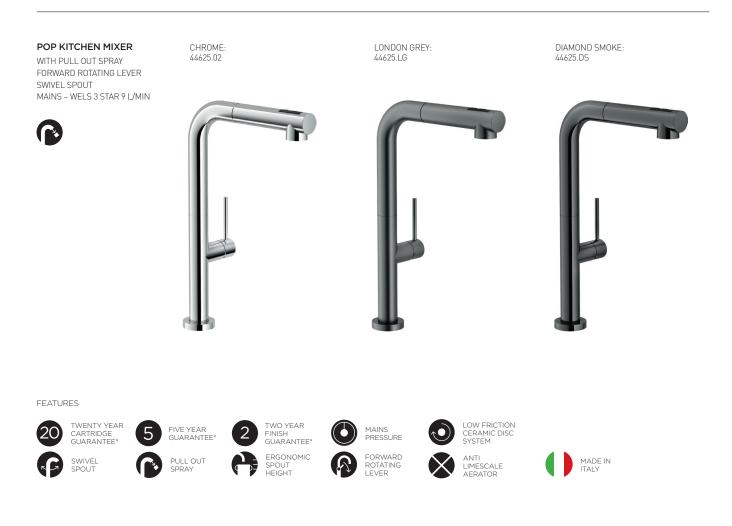

CONTROL

Opening the supply directly to cold water eliminates the carbon dioxide emissions resulting from unintentionally switching to hot water: to activate the hot water, you must make a conscious and voluntary gesture by turning the knob to the right.



### MAGNETIC DOCKING

Heron's adjustable hand spray with two jets (spray and rain jet) can be easily attached to the mixer's support bridge thanks to a small magnet, even with one hand, greatly enhancing the user experience.







FEATURES



ARTRIDGE UARANTEE\* SWIVEL SPOUT

FIVE YEAR GUARANTEE\* PULL OUT SPRAY

TWO YEAR FINISH GUARANTEE\* ERGONOMIC ruo HEIGHT

MAINS PRESSURE ORWARD ROTATING LEVER



GRADE 316 STAINLESS STEEL \* APPLIES TO FLAG COLD START \* HERON MAGNETIC DOCKING



MADE IN ITALY

## LIVE

## NOBILI





## NOBILI



## NOBILI

Technology and quality, the strengths behind the Nobili brand from the 1950s to the present day. They are the foundations through which they strive to produce landmark products dedicated to the bathroom and kitchen, combinining environmentally-friendly, cutting-edge technology with Italian style.

\*All guarantees are subject to terms and conditions and available on request or can be viewed at: www.robertson.co.nz/warranties



**ROBERTSON.CO.NZ**