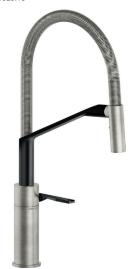

#### HERON KITCHEN MIXER

WITH MAGNETIC HAND SPRAY DOCKING MAINS - WELS 2 STAR 12 L/MIN BLACK VELVET/BRUSHED NICKEL : 44623.15

#### FEATURES

An overall balanced, weightless design, dressed in an elegant minimal guise destined to retain its timeless charm. Iconic elements and refined details, enhanced by the Velvet black finish, underline the linearity of the slender shape.

### MAGNETIC DOCKING

Heron's adjustable hand spray with two jets (spray and rain jet) can be easily attached to the mixer's support bridge thanks to a small magnet, even with one hand, greatly enhancing the user experience.