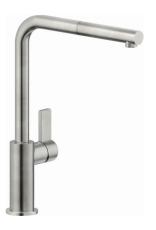

#### FLAG SQUARE KITCHEN MIXER

FORWARD ROTATING LEVER MAINS - WELS 2 STAR 12 L/MIN GRADE 316 STAINLESS STEEL: 44620.SS

FORWARD ROTATING LEVER WITH PULL OUT SPRAY MAINS - WELS 5 STAR 6 L/MIN GRADE 316 STAINLESS STEEL: 44621.SS

#### FEATURE

Manufactured in Italy, the Flag kitchen mixers use European 316 tough-grade stainless steel, offering durability and high resistance to corrosion typical in costal areas. Suitable for both indoor and outdoor use, the minimalist design of these kitchen mixers will add a splash of style combining sleek lines with practicality.