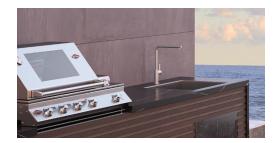

#### FEATURE

Manufactured in Italy, the Flag kitchen mixers use European 316 tough-grade stainless steel, offering durability and high resistance to corrosion typical in costal areas. Suitable for both indoor and outdoor use, the minimalist design of these kitchen mixers will add a splash of style combining sleek lines with practicality.