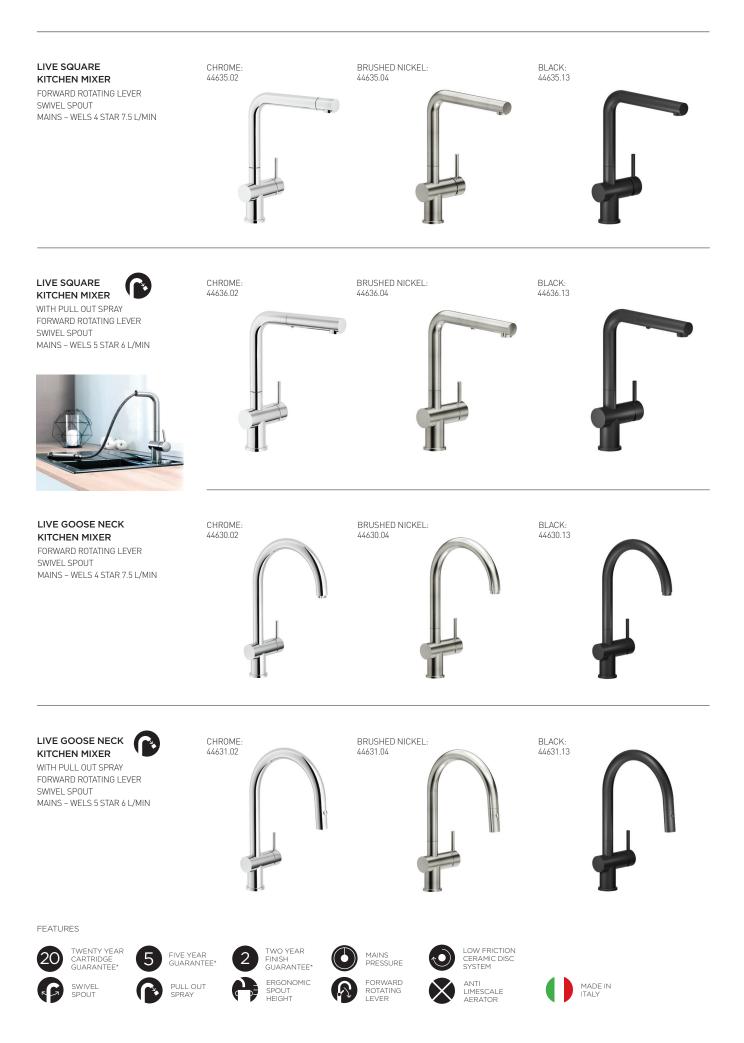

## COLD START CONTROL

Opening the supply directly to cold water eliminates the carbon dioxide emissions resulting from unintentionally switching to hot water: to activate the hot water, you must make a conscious and voluntary gesture by turning the knob to the right.



### MAGNETIC DOCKING

Heron's adjustable hand spray with two jets (spray and rain jet) can be easily attached to the mixer's support bridge thanks to a small magnet, even with one hand, greatly enhancing the user experience.







FEATURES



ARTRIDGE UARANTEE\* SWIVEL SPOUT

FIVE YEAR GUARANTEE\* PULL OUT SPRAY

TWO YEAR FINISH GUARANTEE\* ERGONOMIC ruo HEIGHT

MAINS PRESSURE ORWARD ROTATING LEVER



GRADE 316 STAINLESS STEEL \* APPLIES TO FLAG COLD START \* HERON MAGNETIC DOCKING



MADE IN ITALY

## LIVE

## NOBILI





## NOBILI



## NOBILI

Technology and quality, the strengths behind the Nobili brand from the 1950s to the present day. They are the foundations through which they strive to produce landmark products dedicated to the bathroom and kitchen, combinining environmentally-friendly, cutting-edge technology with Italian style.

\*All guarantees are subject to terms and conditions and available on request or can be viewed at: www.robertson.co.nz/warranties



**ROBERTSON.CO.NZ**