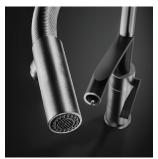

#### HERON KITCHEN MIXER

WITH MAGNETIC HAND SPRAY DOCKING MAINS - WELS 2 STAR 12 L/MIN BLACK VELVET/BRUSHED NICKEL : 44623.15

#### FEATURES

An overall balanced, weightless design, dressed in an elegant minimal guise destined to retain its timeless charm. Iconic elements and refined details, enhanced by the Velvet black finish, underline the linearity of the slender shape.

### MAGNETIC DOCKING

Heron's adjustable hand spray with two jets (spray and rain jet) can be easily attached to the mixer's support bridge thanks to a small magnet, even with one hand, greatly enhancing the user experience.