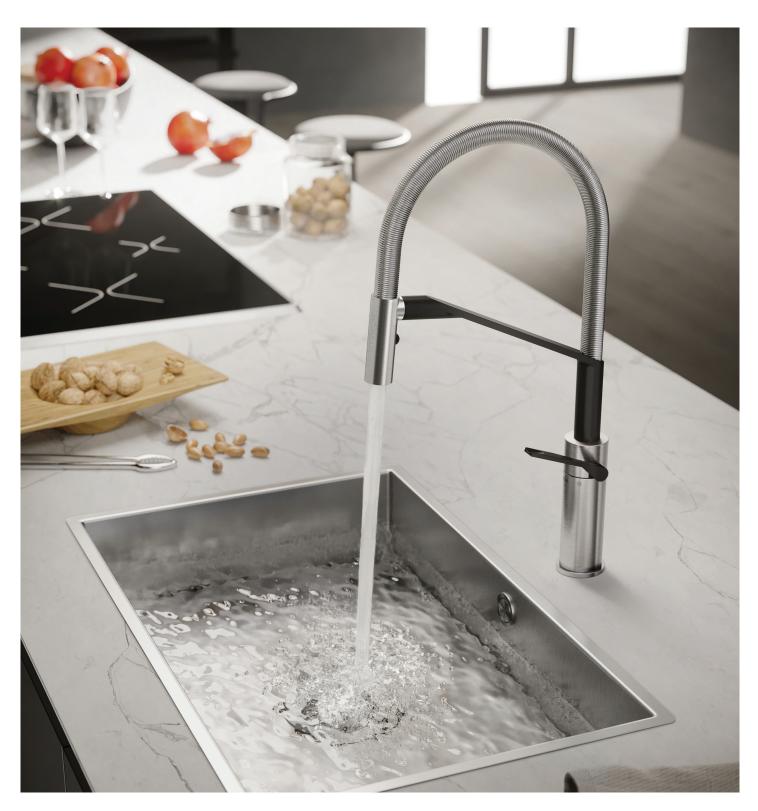

#### FLAG SQUARE KITCHEN MIXER

FORWARD ROTATING LEVER MAINS - WELS 2 STAR 12 L/MIN GRADE 316 STAINLESS STEEL: 44620.SS

FORWARD ROTATING LEVER WITH PULL OUT SPRAY MAINS - WELS 5 STAR 6 L/MIN GRADE 316 STAINLESS STEEL: 44621.SS

#### FEATURE

Manufactured in Italy, the Flag kitchen mixers use European 316 tough-grade stainless steel, offering durability and high resistance to corrosion typical in costal areas. Suitable for both indoor and outdoor use, the minimalist design of these kitchen mixers will add a splash of style combining sleek lines with practicality.