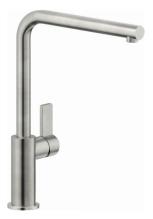

#### FLAG SQUARE KITCHEN MIXER

FORWARD ROTATING LEVER MAINS - WELS 2 STAR 12 L/MIN GRADE 316 STAINLESS STEEL: 44620.SS

FORWARD ROTATING LEVER WITH PULL OUT SPRAY MAINS - WELS 5 STAR 6 L/MIN GRADE 316 STAINLESS STEEL: 44621.SS

#### FEATURE

Manufactured in Italy, the Flag kitchen mixers use European 316 tough-grade stainless steel, offering durability and high resistance to corrosion typical in costal areas. Suitable for both indoor and outdoor use, the minimalist design of these kitchen mixers will add a splash of style combining sleek lines with practicality.