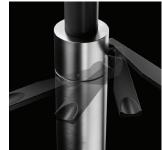

#### FLAG SQUARE KITCHEN MIXER

FORWARD ROTATING LEVER MAINS - WELS 2 STAR 12 L/MIN GRADE 316 STAINLESS STEEL: 44620.SS

FORWARD ROTATING LEVER WITH PULL OUT SPRAY MAINS - WELS 5 STAR 6 L/MIN GRADE 316 STAINLESS STEEL: 44621.SS

#### FEATURE

Manufactured in Italy, the Flag kitchen mixers use European 316 tough-grade stainless steel, offering durability and high resistance to corrosion typical in costal areas. Suitable for both indoor and outdoor use, the minimalist design of these kitchen mixers will add a splash of style combining sleek lines with practicality.